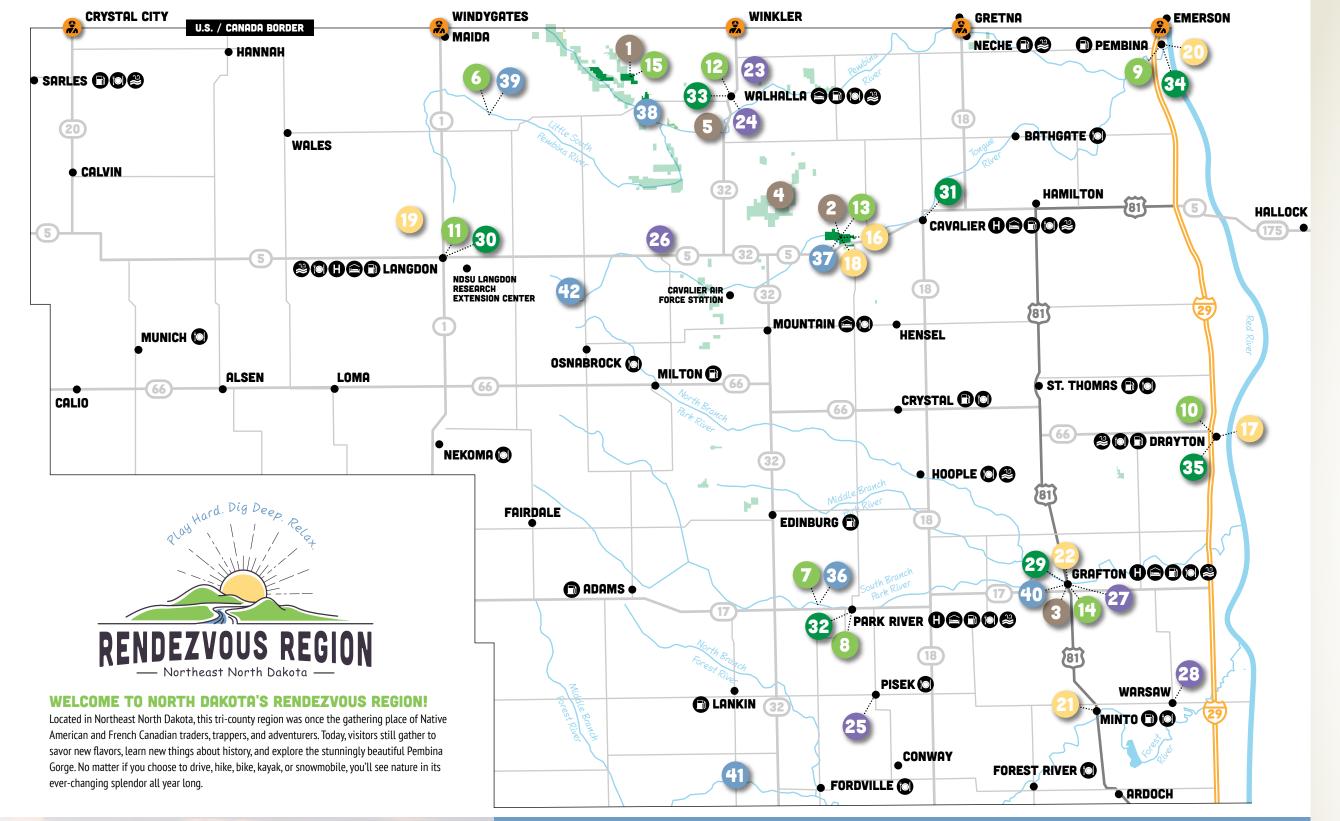

#### **SNOWMOBILE TRAILS**

nobiling in the Rendezvous Region of Northeast North Dakota is a great pastime for both residents and visitors. With over throughout the region, it's a great way to visit the local establishments as well as experience the beautiful landscape up close and personal throughout the winter. snowmobilend.org/trails

#### **NATURE TRAILS**

- Pembina Gorge State Recreation Area (multi-use)
- 2 Icelandic State Park
- 1 Leistikow Park
- 4 Jay Wessels WMA
- Tetrault Woods State Forest

### **CAMPING**

- 6 Mt. Carmel Dam
- Homme Dam
- Park River East Meadow Campground
- Fort Daer Landing & Recreation Area
- Schumacher Park
- Langdon City Park
- Walhalla Riverside Park
- 13 Icelandic State Park
- Leistikow Park
- Dembina Gorge (Coming 2021)

- Pembina County Historical Museum
- Blessing Museum
- Pioneer Heritage Center
- Cavalier County Dresden Museum
- Pembina State Museum
- Walsh County Historical Museum
- Heritage Village

#### **HISTORIC SITES**

- Gingras Trading Post
- Kittson Trading Post
- Pisek School
- 23 RSL #3 Missile Site
- 27 Elmwood House
- 20 Warsaw-St. Stanislaus Church

#### **GOLF COURSES**

- 3 Grafton: Fair Oaks Golf Course
- 30 Langdon: Langdon Country Club
- 3 Cavalier: Cavalier Country Club
- 22 Park River: Hillcrest Country Club
- 33 Walhalla: Walhalla Country Club
- 3 Pembina: La Moure Memorial Golf Course
- 35 Drayton: Drayton Golf Course

#### **BOATING/KAYAKING/** PADDLEBOARDING/FISHING

- 36 Homme Dam
- 37 Renwick Dam (Icelandic State Park)
- 3 Pembina River
- Mt. Carmel Dam
- 40 Leistikow Park
- 41 Matejcek Dam
- Senator Young Dam

- U.S. / Canada Border Crossing